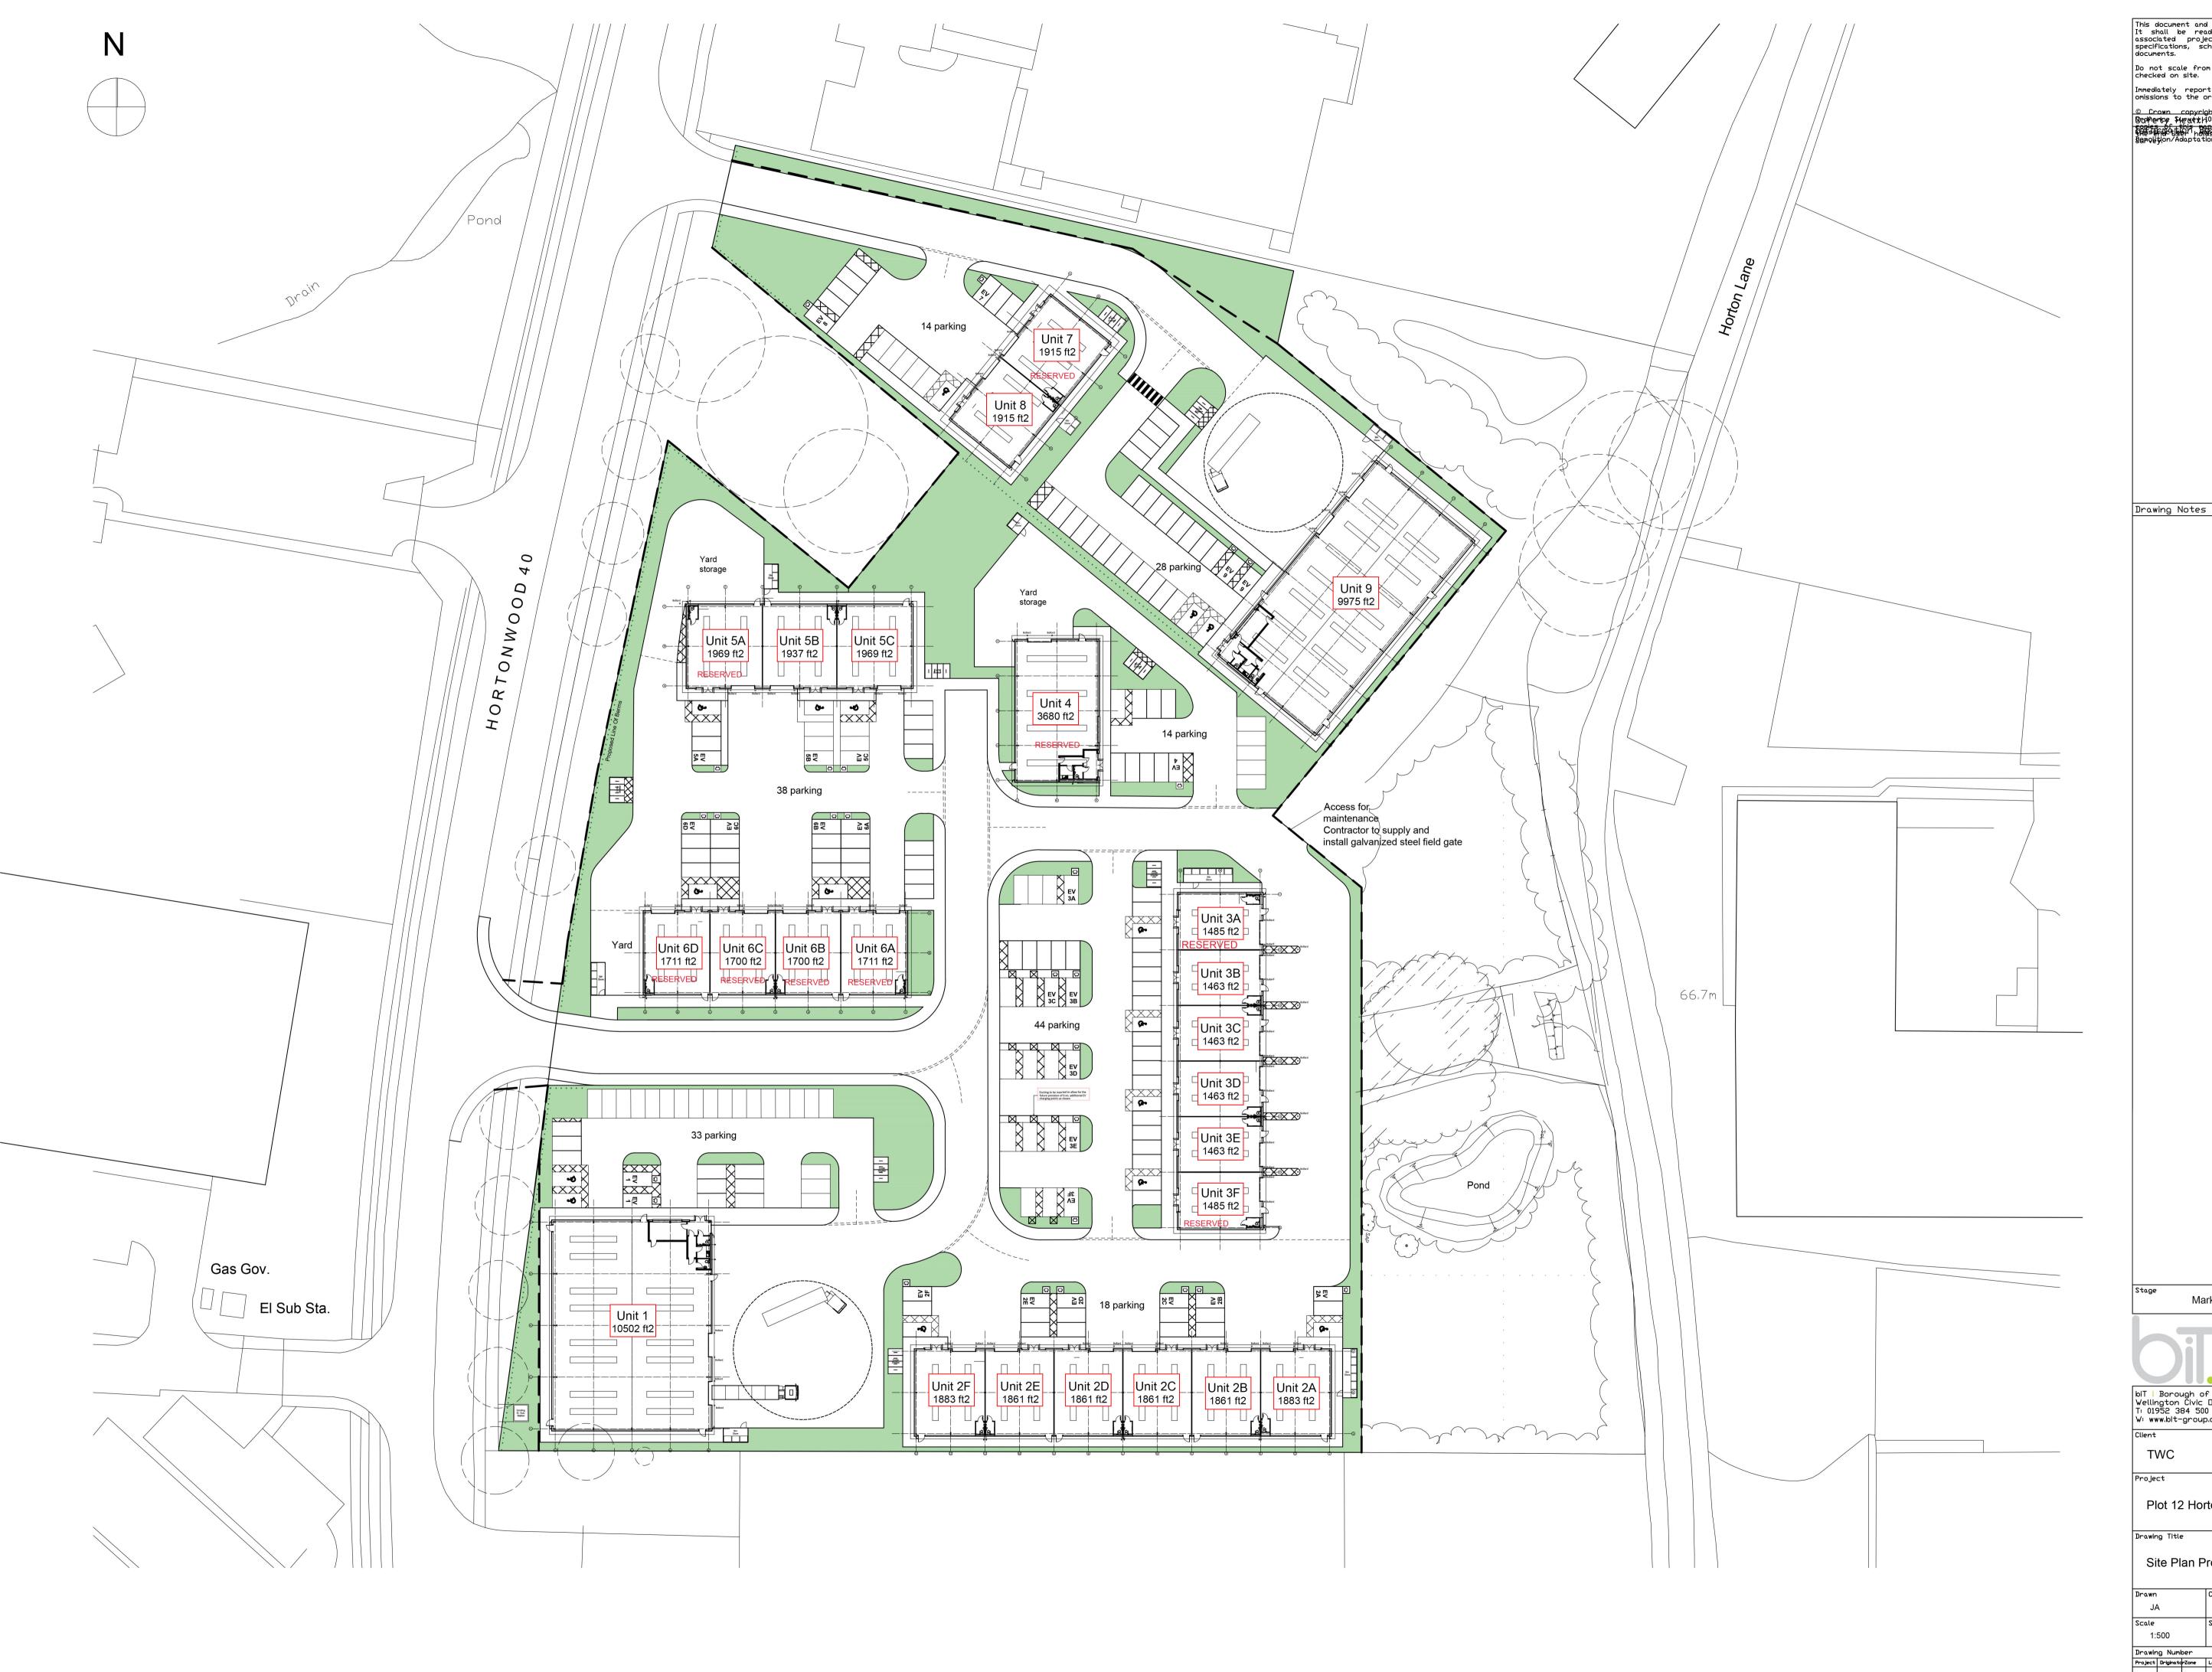

Marketing

biT | Borough of Telford & Wrekin Council | Wellington Civic Offices | Telford IPO Box 457 T: 01952 384 500 W: www.bit-group.co.uk

Plot 12 Hortonwood

Drawing Title

Site Plan Proposed - Plot 12

| Drawn          | Checked    | Date             |
|----------------|------------|------------------|
| JA             |            |                  |
| Scale          | Sheet Size | Drawing Revision |
| 1:500          | A1         |                  |
| Drawing Number |            |                  |