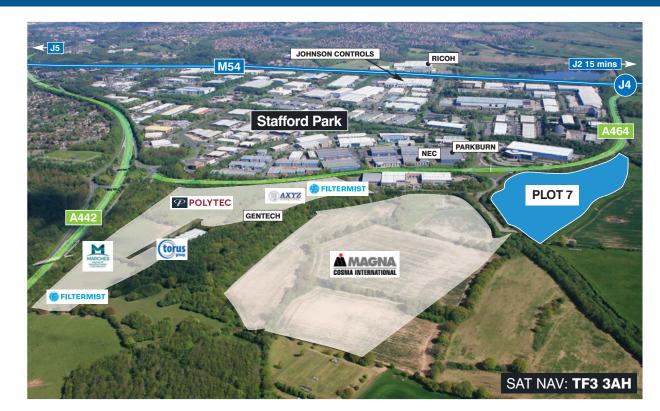

#### Location

Telford, the birthplace of industry, lies in the heart of the UK adjacent to the M54 motorway and only some 15 minutes from the national network at J10a M6. Plot 7 T54 is off the A464 duel carriageway only 0.85 miles from J4 of the M54 motorway linking to the M6, M6 Toll, M5, M42 and the wider West Midlands network. Telford Centre is just 1.7 miles offering a wide variety of amenities and the latest addition of the impressive Southwater development. The International Railfreight Park is at the heart of Telford's industrial and development land with excellent links to the highway network and national ports.

# **Description**

**Plot 7** is the last available plot in this flagship development site. It extends to approximately 18.46 acres (7.47 hectares) and is located opposite Cosma Casting UK. Other occupiers on Telford 54 include Filtermist, AXYZ International, Polytec Group, and Torus Group.