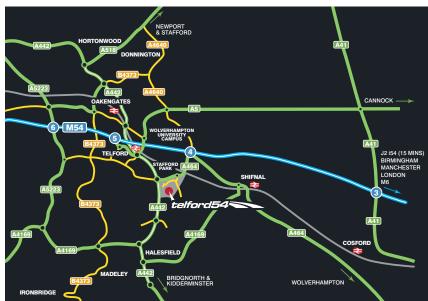

#### Location

Telford, the birthplace of industry, lies in the heart of the UK adjacent to the M54 motorway and only some 15 minutes from the national network at J10a M6. Plot 7 T54 is off the A464 duel carriageway only 0.85 miles from J4 of the M54 motorway linking to the M6, M6 Toll, M5, M42 and the wider West Midlands network. Telford Centre is just 1.7 miles offering a wide variety of amenities and the latest addition of the impressive Southwater development. The International Railfreight Park is at the heart of Telford's industrial and development land with excellent links to the highway network and national ports.