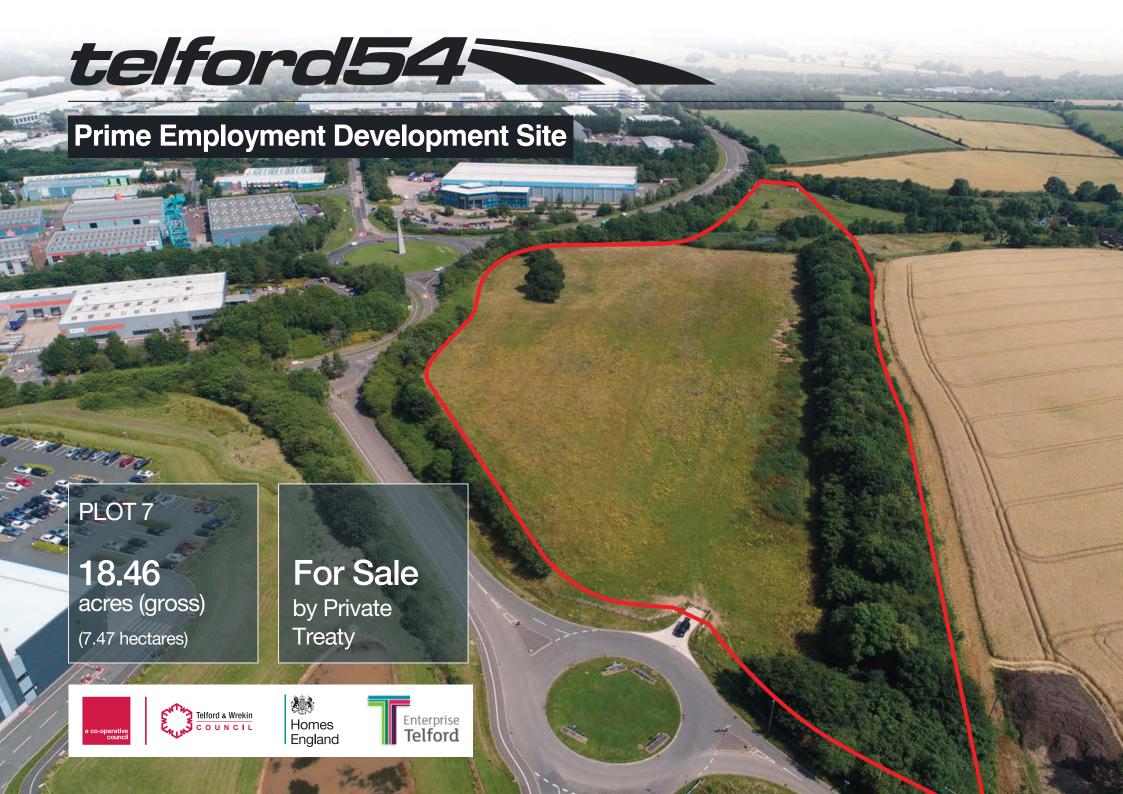

# **Description**

**Plot 7** is the last available plot in this flagship development site. It extends to approximately 18.46 acres (7.47 hectares) and is located opposite Cosma Casting UK. Other occupiers on Telford 54 include Filtermist, AXYZ International, Polytec Group, and Torus Group.